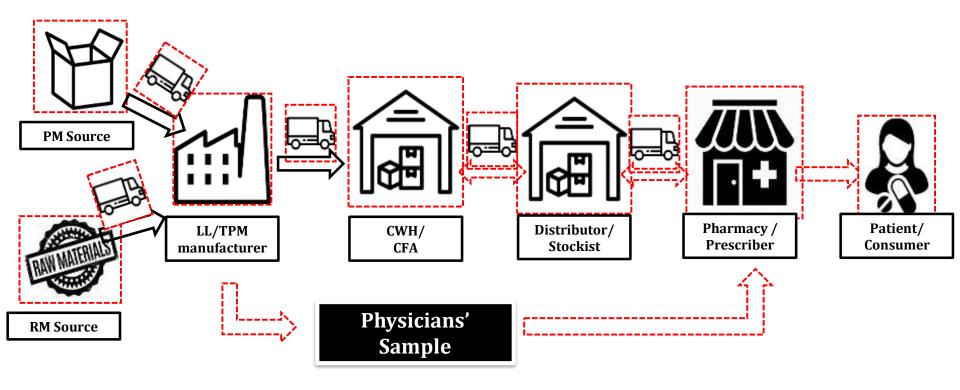

## **Investigations -What it means?**

All proceedings for collection of evidence. It is a systematic, minute and thorough attempt to learn facts about <u>something complex or hidden</u>. It starts when the information in respect of an offence is received