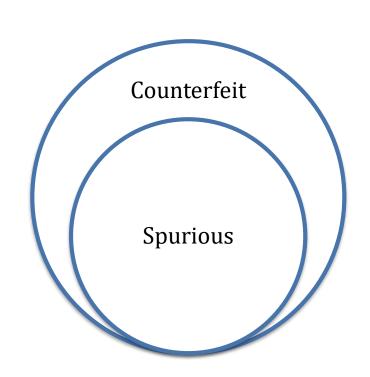

#### **Menace of Counterfeits**

- Current regulatory framework focuses on spurious drugs, not on counterfeits
- Spurious Drug: A drug which does not contain any active medicine or is manufactured by unlicensed /unauthorized/fictitious manufacturer or is not of standard quality
- Counterfeits: May contain a valid active and or may be manufactured by a licensed factory. But are still illegitimate on account of
  - Trade mark or copy right violations
  - Manufacture at / Distribution through unauthorized factories/channels
- Counterfeits carry financials and reputational costs for all stakeholders (manufacturer, regulator, consumer, prescriber, government at large)